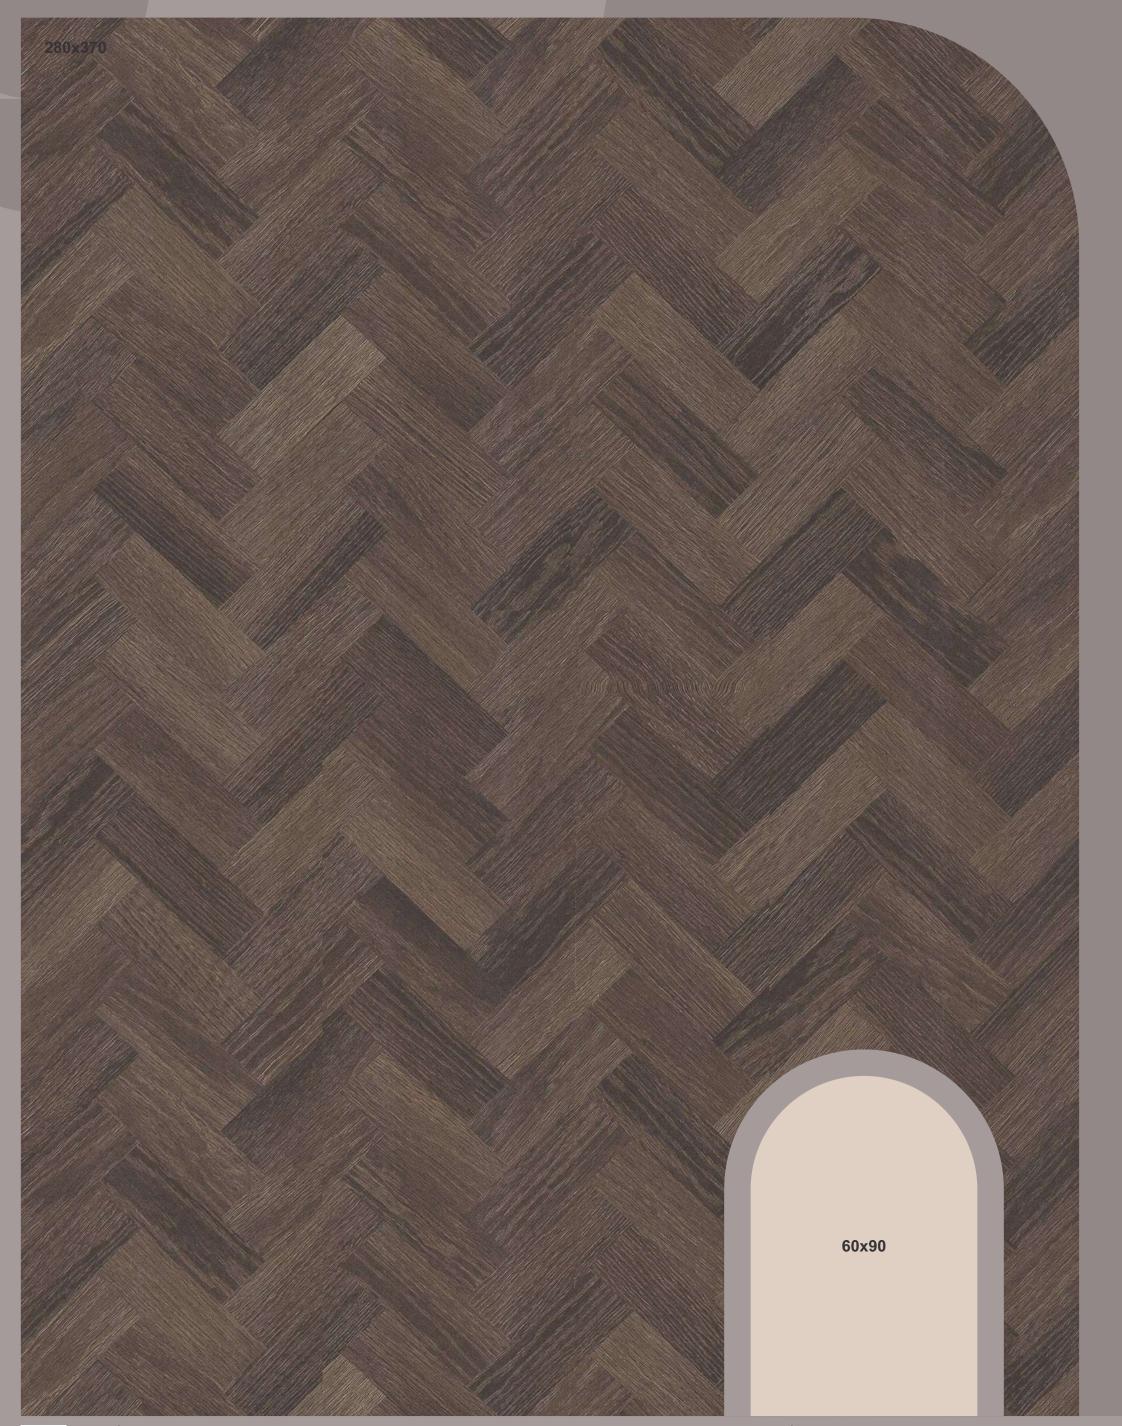

minates feature subtle wood patterns and soothing tones that create a harmonious atmosphere.

## ELEGANCE







9119 \ GA TINTED OAK









7506 \ MR CADET GREY

\* 7037 \ MR IVORY KEYS



## ESSENCE





9176 \ VA GRAND UMBER











9182 \ CA DUSKY BLOOM

## The allure of classic wood patterns evokes nostalgia, a sense of longing, and memories of a distinct time. Each laminate, through grains, textures, patterns, and colors, tells a story in your spaces. MEMORIES







9181 \ CA SANDY BLUSH



9180 \ CA IMPERIAL BLUSH















9123 \ RB WOOD NYMPH





## Envision a space where the warmth and texture of wood meet sleek, modern design. The exclusive laminate designs and modern patterns are inspired by classic wood and seamlessly blend the old with the new.

## SENSIBILITIES





9113 \ AL CLOUDY WONDER











Leave lasting influence and a deep impact on your visitors with a classic collection that sets your interiors apart. These laminates are designed to allow your space distinction from the ordinary.

## IMPACT





7024 (HZ) \ SW VISTA WHITE



9052 (HZ) \ SW DARK SPARK

9123 (HZ) \ BL WOOD NYMPH





100x370

5903 (HZ) \ SW ECLECTIC GOLD

## Take the appeal of your spaces to a grand level with the elegant, graceful, and classic aesthetics of laminates designed to transform your spaces into spaces grander and more luxurious. APPEAL



100x370

5903 (HZ) \ SW IMPERIAL GOLD











## Our laminates, designed in the light of natural wood, embody poetic authenticity. Each piece captures the soul of nature, with intricately detailed grains and hues that e