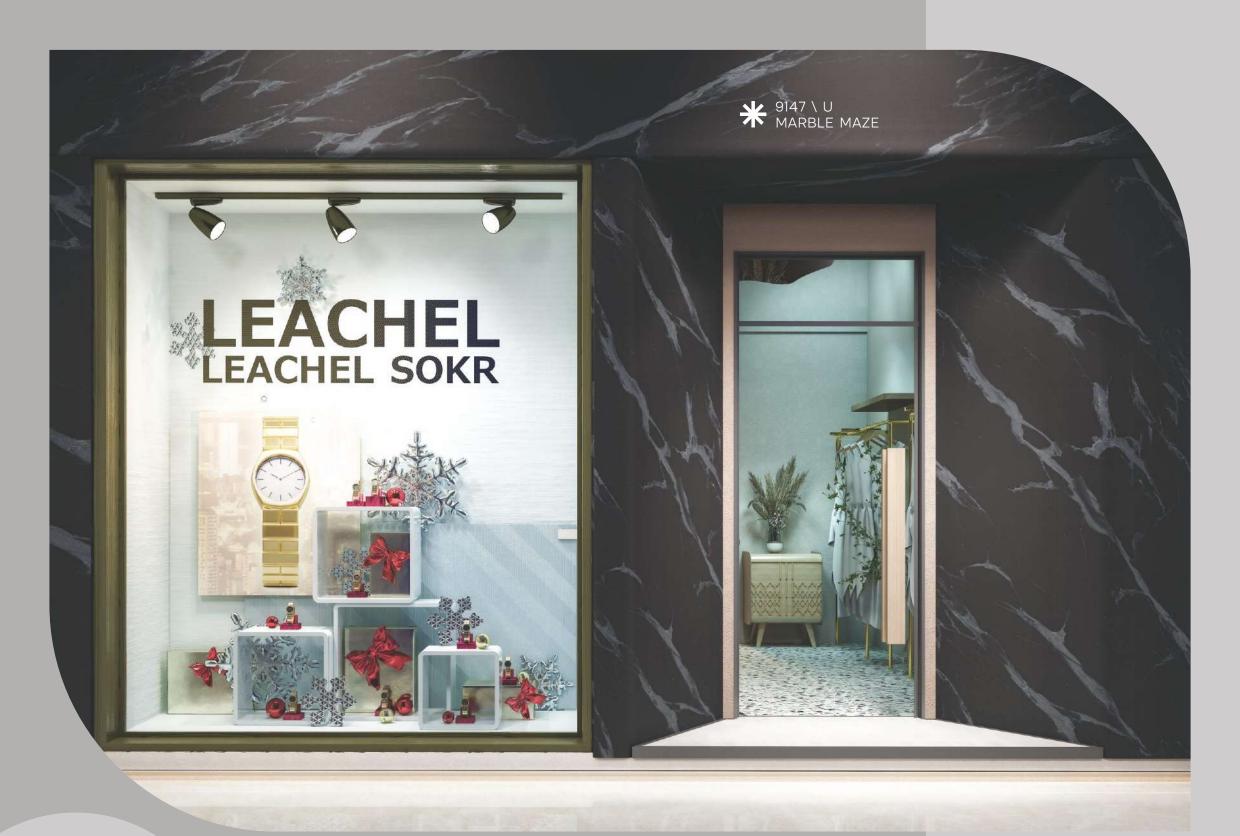

These laminates are a practical alternative to traditional stone aesthetics.

34

9147 \ MR
MARBLE MAZE

Transform your space with the timeless spectacle of opulent white marble-inspired laminates. These laminates capture the luxurious allure of marble with delicate veining and a pristine white background.