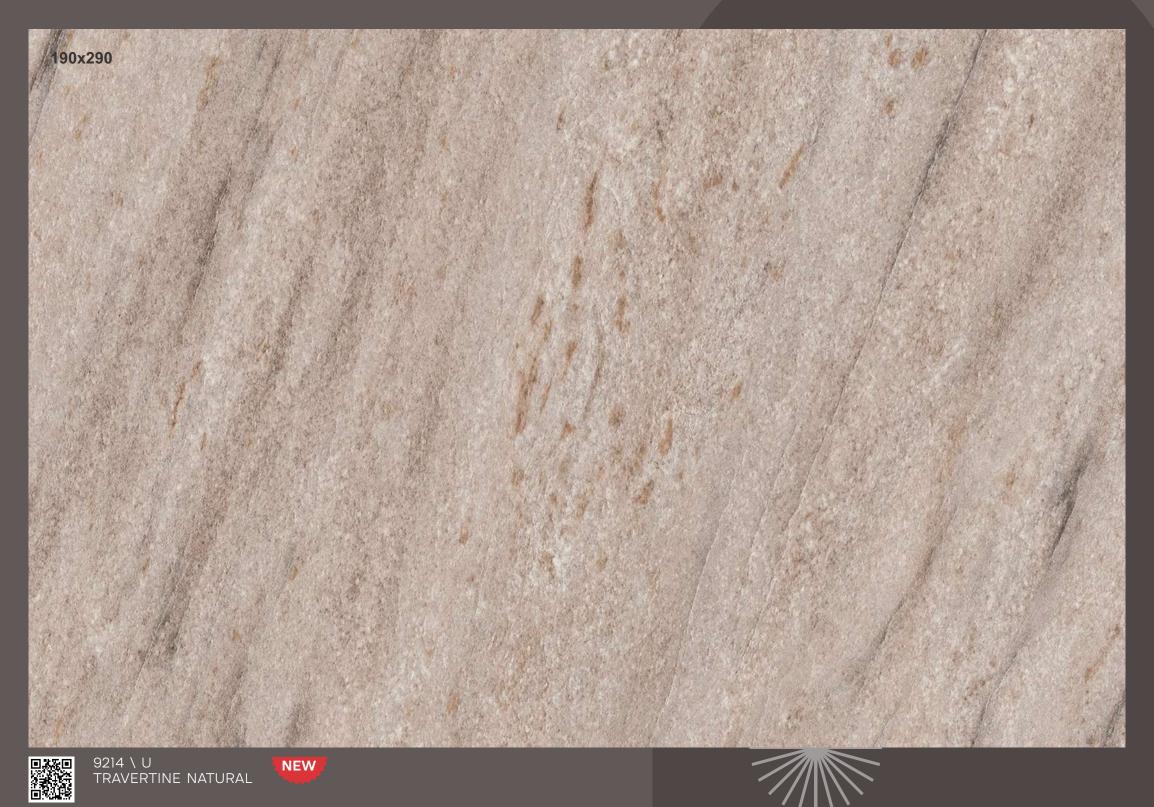

9208 82 BRAZILWOOD 9209 9210 TPV 16 **WOVEN WICKER** 17 CHEVRON BROWN 9211 31 9212 GRANITE BEIGE 9212 MR GRANITE BEIGE 33 9213 35 TRAVERTINE GREY 9214 TRAVERTINE NATURAL 35 9215 MR NARRA WOOD 41 9215 VN NARRA WOOD 75 9215 CW 76 NARRA WOOD 9217 TPW 13 RIVER BIRCH 9217 82 RIVER BIRCH 9218 MR SMOKED OAK 40 9218 GA SMOKED OAK 62 9219 FLUORITE GREEN 9219 MR FLUORITE GREEN 33 9220 ZG ZEBRA WOOD 19 9221 17 CHEVRON RUSSET LIMITED WARRANTY Kindly check the laminate sheet thoroughly and immediately after purchasing & before cutting.