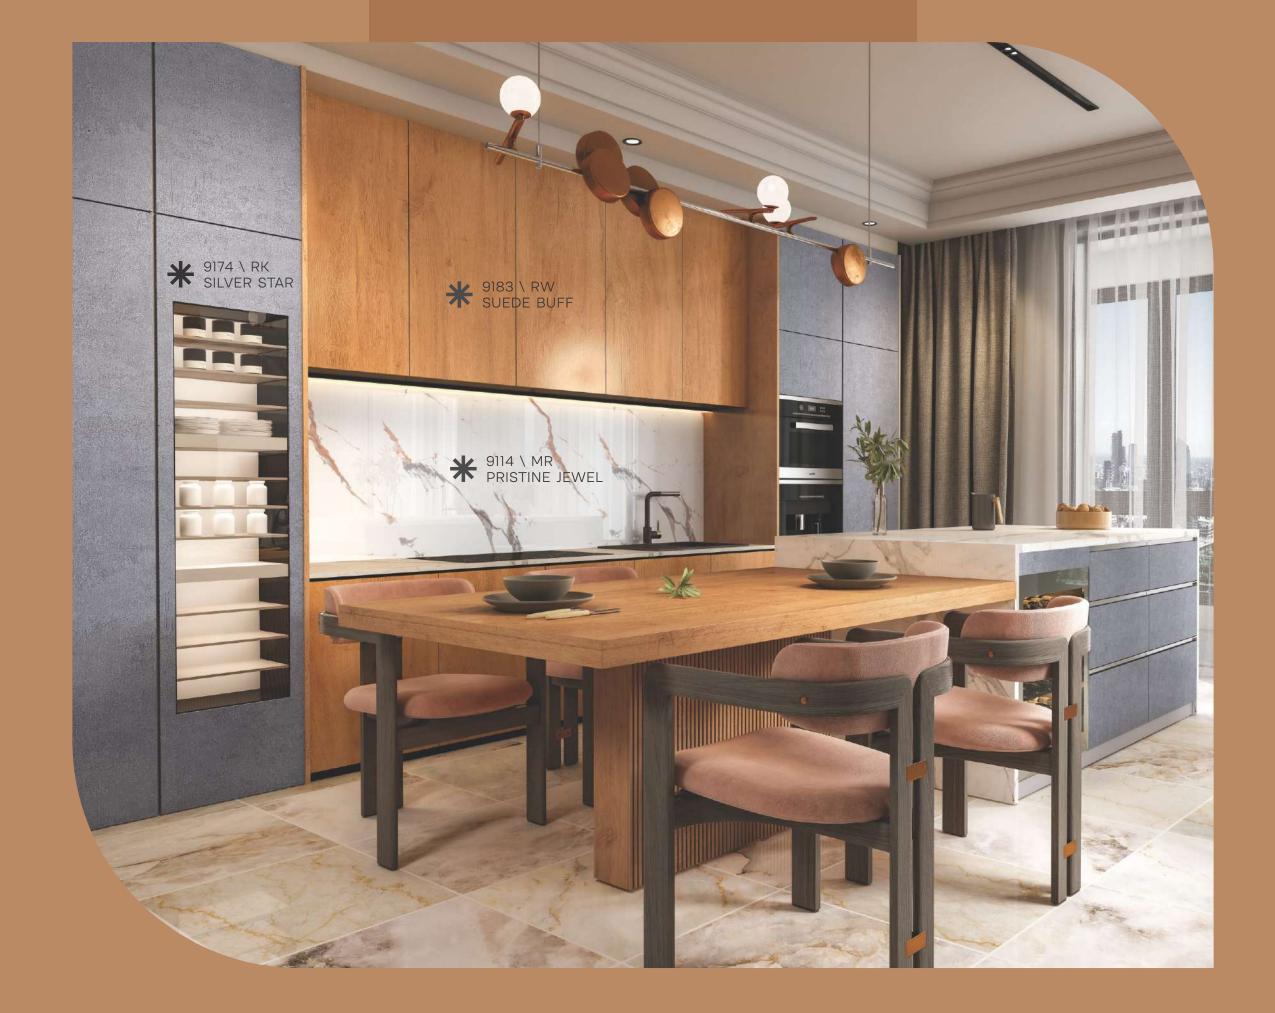

### ELEGANCE

9183 \ RW 经算符 SUEDE BUFF

9114 \ SS PRISTINE JEWEL

7012 \ SS EARTH SONG

With the look and feel of genuine wood, these laminates add a timeless sublimity and a restful ambiance to any room making sure that the serene elegance of wood elevates your interiors to new heights.