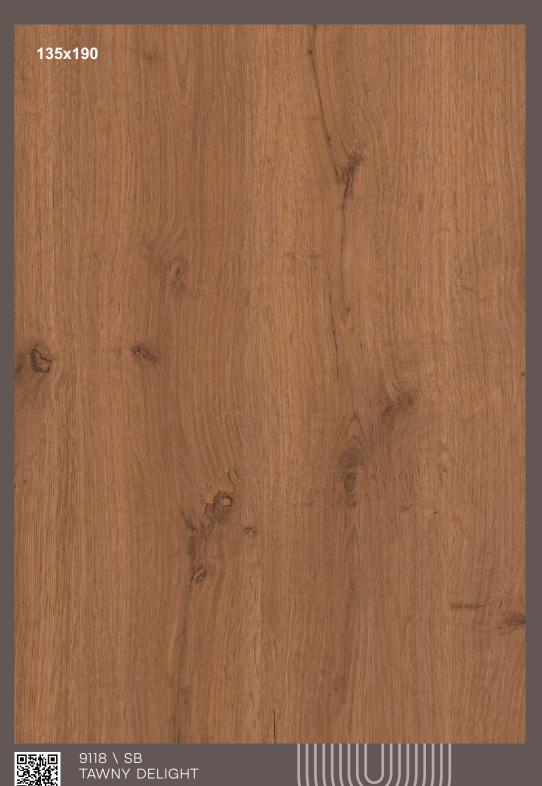

9176 \ MR GRAND UMBER

9180 \ MR
IMPERIAL BLUSH

9177 \ MR GRAND AUTUMN

9181 \ MR SANDY BLUSH

9123 \ MR WOOD NYMPH

9118 \ MR
TAWNY DELIGHT

Presenting you designs where natural elegance meets serene sophistication. These laminates beautifully mimic the soft and warm hues of wood, infusing spaces with an inviting ambiance.