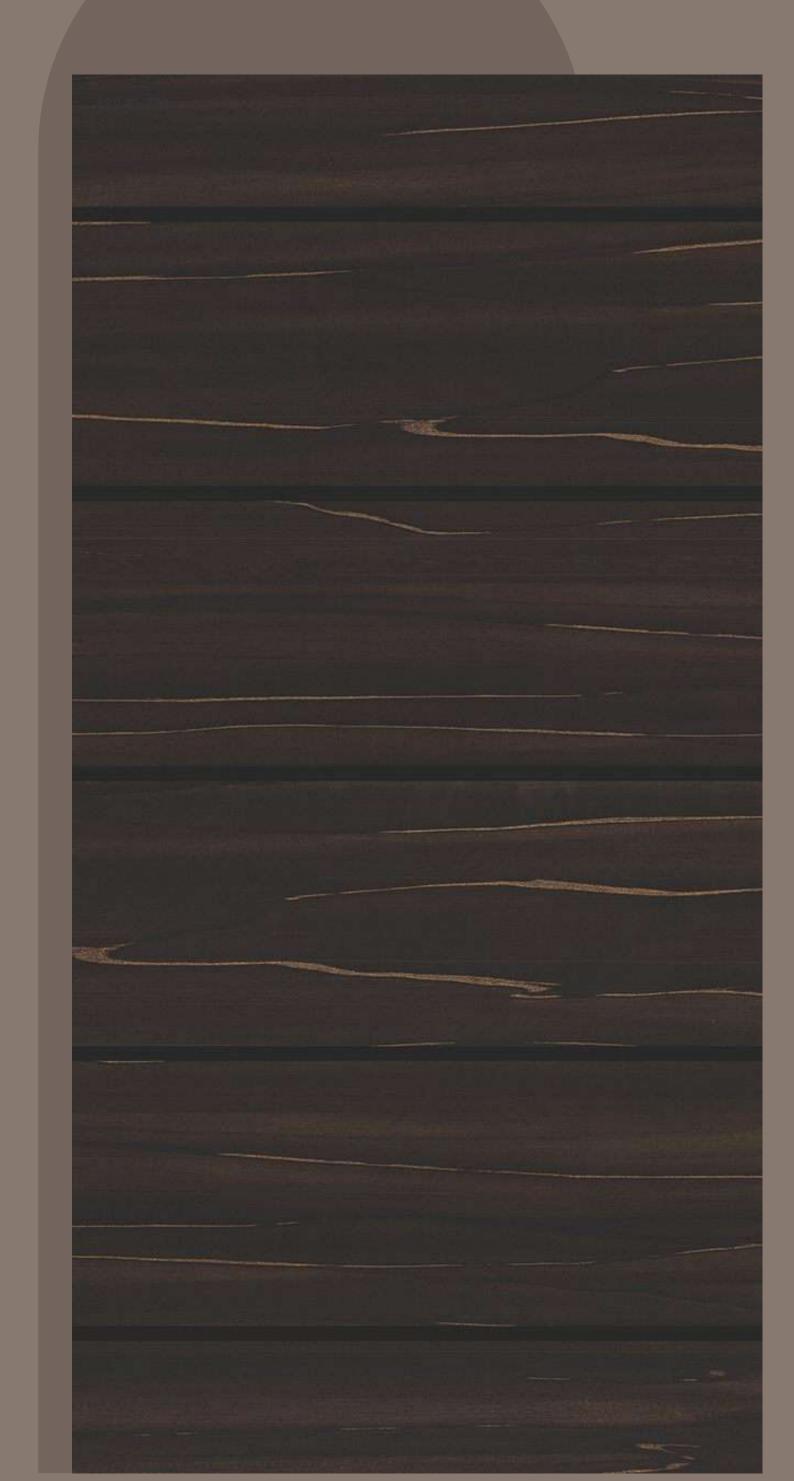

9114 \ SS PRISTINE JEWEL

7012 \ SS EARTH SONG

With the look and feel of genuine wood, these laminates add a timeless sublimity and a restful ambiance to any room making sure that the serene elegance of wood elevates your interiors to new heights.