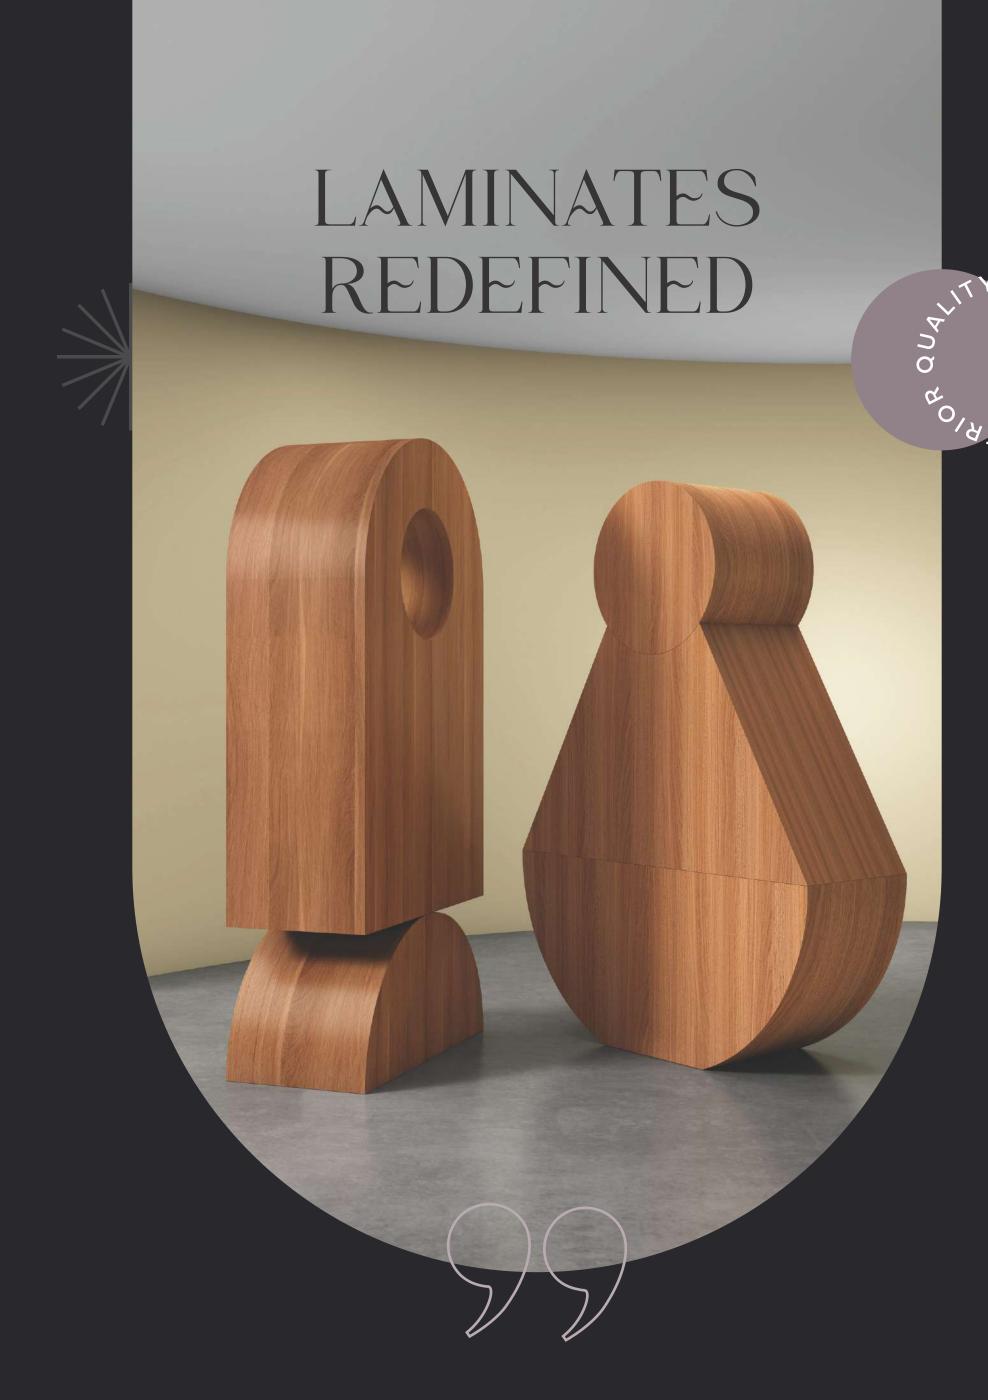

## THE OF WOOD

Discover the ageless grace and beauty of wood in laminates, which embrace the delicate and durable charm of the natural wonder and bring it to your spaces to transform them.

Natural wood embodies an unparalleled elegance that transcends trends and time. Replicating the same elegance, we bring you laminates embracing the warmth and allure of wood.

## Our laminates, designed in the light of natural wood, embody poetic authenticity. Each piece captures the soul of nature, with intricately detailed grains and hues that echo the beauty of real wood. AUTHENTICITY