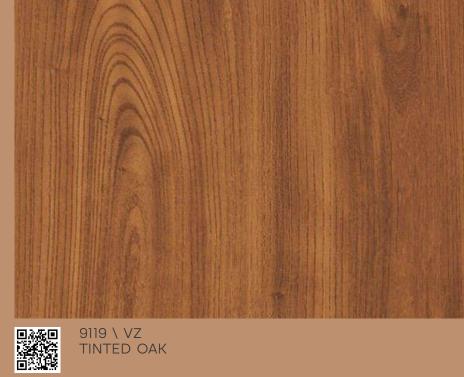

## ELEGANCE

9119 \ GA TINTED OAK

7506 \ MR CADET GREY

\* 7037 \ MR IVORY KEYS