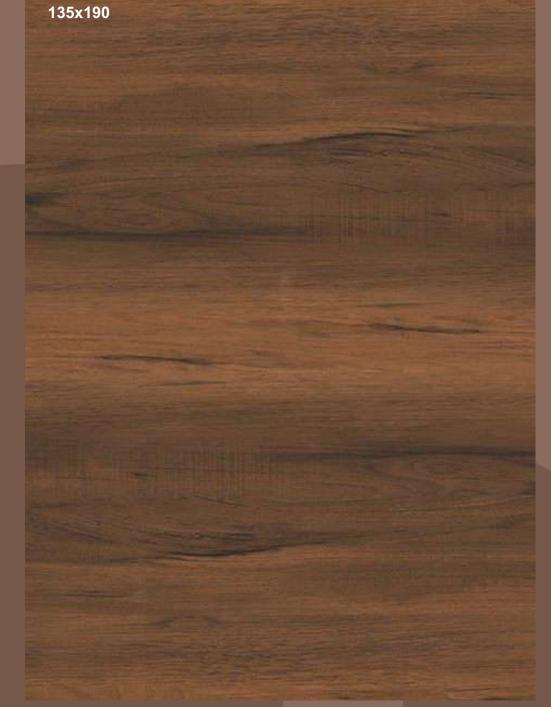

9127 \ MR 以外 STORMY SECRET

■光:■ 9050 \ MR BURNT ORANGE

9052 \ MR 24年 DARK SPARK

9132 \ MR SMOKEY CEDAR

### INDEX

| DESIGN<br>NO. | FINISH   | DESIGN NAME                 | PAGE<br>NO. |   | DESIGN<br>NO. | FINISH       | DESIGN NAME                    | PAGE<br>NO. |
|---------------|----------|-----------------------------|-------------|---|---------------|--------------|--------------------------------|-------------|
| 5034          | RO       | VINTAGE WOOD                | 74          |   | 7509          | MR           | PASTEL GREEN                   | 9           |
| 5034          | SF       | VINTAGE WOOD                | 86          |   | 7509          | U            | PASTEL GREEN                   | 11          |
| 5040          | CA       | CANARA TINT                 | 84          | - | 7601          | SPMR         | SNOW VEIL                      | 7           |
| 5041          | ST       | EXOTIC FLINT  ECLECTIC GOLD | 25<br>68    | - | 7602<br>7603  | SPMR<br>SPMR | SATIN MOUSSE SOFT SLATE        | 7           |
| 5903          | (HZ)\SW  | ECLECTIC GOLD               | 72          | - | 7604          | SPMR         | SANDSTONE BEIGE                | 7           |
| 5903          | (HZ)\SW  | IMPERIAL GOLD               | 73          |   | 7605          | SPMR         | STARDUST GREY                  | 7           |
| 7009          | MR       | COAL DUST                   | 8           | - | 9050          | MR           | BURNT ORANGE                   | 47          |
| 7009          | ZG       | COAL DUST                   | 10<br>28    | - | 9051          | CA<br>SF     | SAHARA DUNE                    | 85<br>86    |
| 7009          | U        | COAL DUST                   | 64          | - | 9052          | MR           | DARK SPARK                     | 47          |
| 7009          | MR       | COAL DUST                   | 64          |   | 9052          | (3₩ℤ) /      | DARK SPARK                     | 71          |
| 7012          | MR       | EARTH SONG                  | 9           | - | 9055          | L            | SWEET DELIGHT                  | 48          |
| 7012          | U<br>MR  | EARTH SONG EARTH SONG       | 22          | _ | 9058          | L            | TWILIGHT CHARM  ITALIAN MARVEL | 48<br>30    |
| 7012          | U        | EARTH SONG                  | 23          | - | 9072          | MR           | ITALIAN MARVEL                 | 32          |
| 7012          | ZG       | EARTH SONG                  | 28          |   | 9076          | CA           | SANGRIA GLOW                   | 84          |
| 7012          | SS       | EARTH SONG                  | 39          | - | 9077          | MR           | ALPINE BLAZE                   | 44          |
| 7013          | MR       | BRUSHED STEEL               | 8           | - | 9077          | CA           | ALPINE BLAZE                   | 84          |
| 7013          | U        | BRUSHED STEEL BRUSHED STEEL | 10          | - | 9086          | MR<br>MR     | SIERRA ROSEWOOD  MAGIC MAPLE   | 45<br>45    |
| 7013          | U        | BRUSHED STEEL               | 19          | - | 9088          | VZ           | MAGIC MAPLE                    | 81          |
| 7013          | ZG       | BRUSHED STEEL               | 27          |   | 9098          | VZ           | CHOCO FROST                    | 81          |
| 7013          | ZG       | BRUSHED STEEL               | 28          | - | 9099          | VZ           | CORAL FROST                    | 81          |
| 7013          | SS<br>MR | BRUSHED STEEL               | 38<br>8     | - | 9100          | MR           | SPECTAR WHITE                  | 30          |
| 7014          | U        | EGRET WHITE EGRET WHITE     | 10          | - | 9100          | TA           | SPECTAR WHITE OCEAN SPRAY      | 29          |
| 7018          | MR       | BURGUNDY PLUS               | 9           | - | 9105          | TA           | OCEAN MIST                     | 29          |
| 7018          | U        | BURGUNDY PLUS               | 11          |   | 9109          | U            | SOFT ELM                       | 59          |
| 7020          | MR       | CHALK WHITE                 | 8           | - | 9109          | SF           | SOFT ELM                       | 86          |
| 7020          | MR       | CHALK WHITE  VISTA WHITE    | 10          | - | 9110          | SF           | MYSTIC ELM MYSTIC ELM          | 59<br>86    |
| 7024          | U        | VISTA WHITE                 | 10          | _ | 9111          | LO           | SALMON SAGE                    | 52          |
| 7024          | ZG       | VISTA WHITE                 | 28          |   | 9112          | LO           | RUSSET SAGE                    | 52          |
| 7024          | (HZ)\SW  | VISTA WHITE                 | 71          |   | 9113          | AL           | CLOUDY WONDER                  | 69          |
| 7024          | CA       | VISTA WHITE                 | 85          | - | 9114          | MR           | PRISTINE JEWEL                 | 38          |
| 7028          | MR<br>U  | PINK ESSENCE PINK ESSENCE   | 9           | - | 9114          | SS           | PRISTINE JEWEL PYRAMID PRIME   | 39<br>49    |
| 7029          | MR       | CANARY YELLOW               | 9           | - | 9116          | VN           | BURNISH PINE                   | 75          |
| 7029          | U        | CANARY YELLOW               | 11          |   | 9116          | SF           | BURNISH PINE                   | 86          |
| 7029          | TPV      | CANARY YELLOW               | 16          | - | 9117          | MR           | ALLIS WALNUT                   | 44          |
| 7030          | MR<br>U  | PRUSSIAN TEAL PRUSSIAN TEAL | 9           | - | 9117          | GA<br>SB     | ALLIS WALNUT  ALLIS WALNUT     | 56<br>68    |
| 7033          | MR       | PALE SMOKE                  | 8           | - | 9118          | MR           | TAWNY DELIGHT                  | 44          |
| 7033          | U        | PALE SMOKE                  | 10          |   | 9118          | GA           | TAWNY DELIGHT                  | 56          |
| 7037          | MR       | IVORY KEYS                  | 8           | _ | 9118          | SB           | TAWNY DELIGHT                  | 68          |
| 7037          | U        | IVORY KEYS                  | 10          | - | 9119          | MR           | TINTED OAK                     | 41          |
| 7037          | MR<br>MR | IVORY KEYS SLEGH BEELS      | 64<br>8     | - | 9119          | GA<br>VZ     | TINTED OAK TINTED OAK          | 63<br>80    |
| 7039          | U        | SLEGH BEELS                 | 10          | - | 9120          | MR           | TINTED TAN                     | 41          |
| 7040          | MR       | LINEN BEIGE                 | 9           |   | 9120          | GA           | TINTED TAN                     | 63          |
| 7040          | U        | LINEN BEIGE                 | 11          | - | 9120          | VZ           | TINTED TAN                     | 80          |
| 7043          | MR<br>U  | SAGE GREEN SAGE GREEN       | 9           | - | 9121          | MR<br>CA     | FLORESTA BAY FLORESTA BAY      | 45<br>84    |
| 7044          | MR       | URBAN TAUPE                 | 9           | - | 9122          | MR           | PINE VISTA                     | 46          |
| 7044          | U        | URBAN TAUPE                 | 11          |   | 9123          | MR           | WOOD NYMPH                     | 44          |
| 7044          | U        | URBAN TAUPE                 | 70          |   | 9123          | RB           | WOOD NYMPH                     | 68          |
| 7045          | MR<br>U  | CORAL BEIGE  CORAL BEIGE    | 9           | - | 9123          | (HZ)\BL      | WOOD NYMPH HONEY TWIG          | 70<br>45    |
| 7045          | MR       | LAUREL GREEN                | 9           | - | 9124          | VW           | HONEY TWIG                     | 77          |
| 7046          | U        | LAUREL GREEN                | 11          | - | 9125          | ST           | EXURBAN ROUGE                  | 34          |
| 7046          | MR       | LAUREL GREEN                | 15          |   | 9125          | U            | EXURBAN ROUGE                  | 34          |
| 7046          | TPV      | LAUREL GREEN                | 16          | - | 9125          | ZG           | EXURBAN ROUGE                  | 55          |
| 7047          | MR<br>U  | DESERT TAUPE  DESERT TAUPE  | 10          |   | 9126          | ST           | EXURBAN STORM  EXURBAN STORM   | 34          |
| 7047          | MR       | TRELLE BEIGE                | 8           |   | 9126          | MR           | STORMY SECRET                  | 47          |
| 7048          | U        | TRELLE BEIGE                | 10          |   | 9127          | (HZ)\V       | STORMY SECRET                  | 83          |
| 7048          | TPV      | TRELLE BEIGE                | 16          |   | 9127          | CA           | STORMY SECRET                  | 85          |
| 7048          | U        | TRELLE BEIGE                | 69          |   | 9128          | (HZ)\U       | ELFIN CEDAR                    | 58          |
| 7049          | MR<br>U  | VANILLA VEIL  VANILLA VEIL  | 10          |   | 9129          | (HZ)\U<br>BW | ELFIN OLIO<br>GOLD RUSH        | 58<br>83    |
| 7049          | MR       | WHEAT WAVE                  | 8           |   | 9131          | CW           | DAMASK PRIME                   | 76          |
| 7054          | U        | WHEAT WAVE                  | 10          |   | 9132          | MR           | SMOKEY CEDAR                   | 47          |
| 7506          | MR       | CADET GREY                  | 9           |   | 9132          | GA           | SMOKEY CEDAR                   | 62          |
| 7506          | U        | CADET GREY                  | 11          |   | 9132          | (HZ) \ V     | SMOKEY CEDAR                   | 83          |
| 7506          | MR       | CADET GREY                  | 64          |   | 9138          | CA           | APRICOT ALLURE                 | 85          |