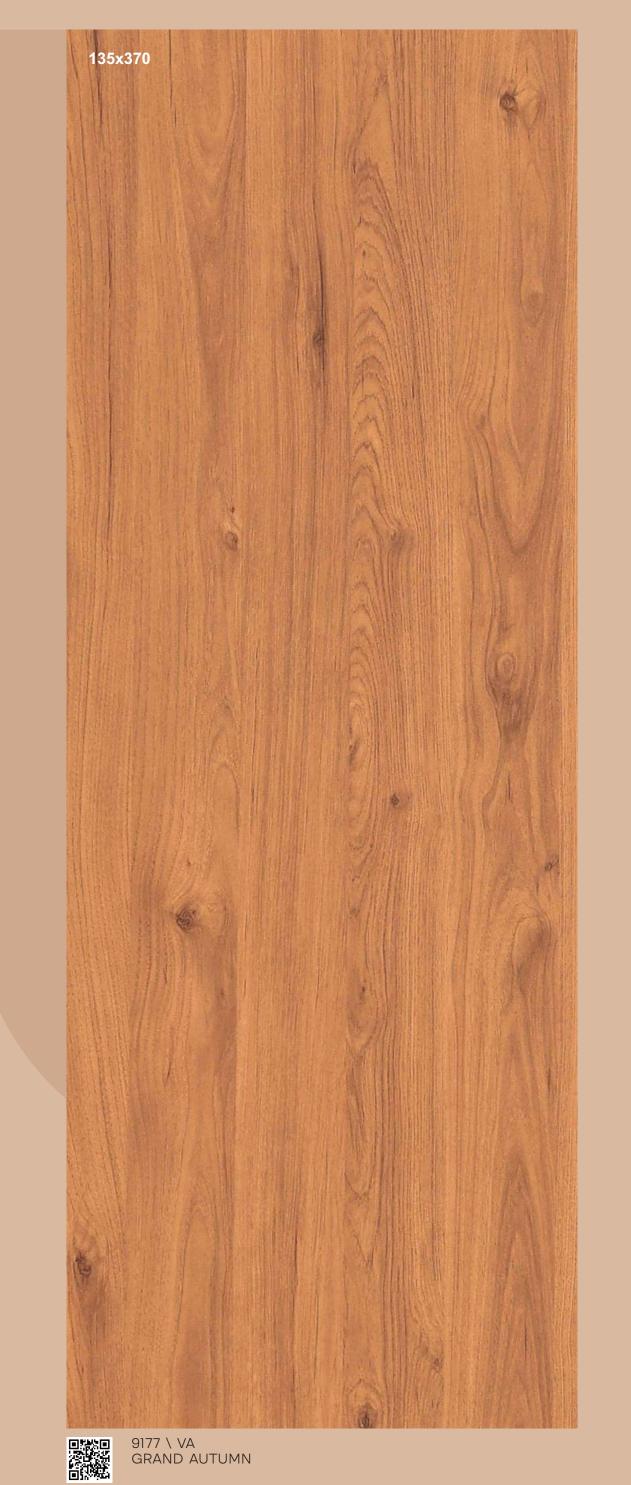

9176 \ MR GRAND UMBER

9180 \ MR
IMPERIAL BLUSH

9177 \ MR GRAND AUTUMN

9181 \ MR SANDY BLUSH

9123 \ MR WOOD NYMPH

9118 \ MR
TAWNY DELIGHT

Presenting you designs where natural elegance meets serene sophistication. These laminates beautifully mimic the soft and warm hues of wood, infusing spaces with an inviting ambiance.