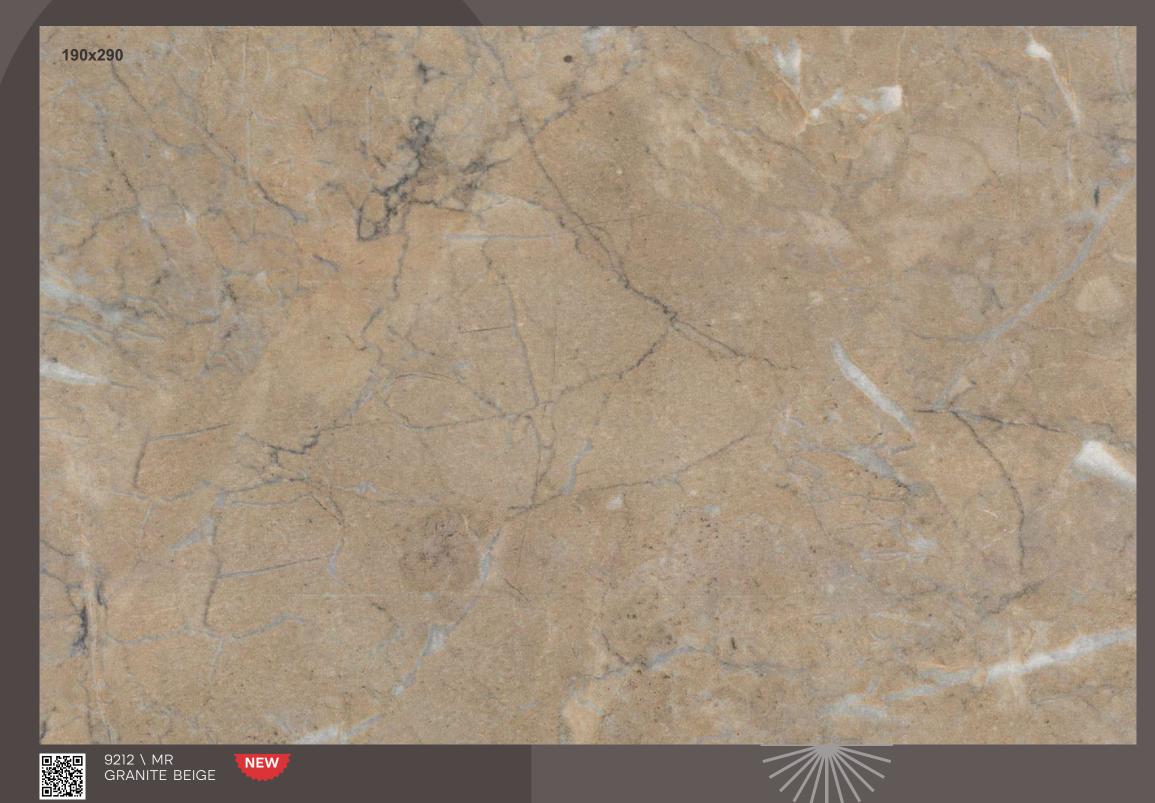

9219 \ U FLUORITE GREEN

9072 \ MR ITALIAN MARVEL

Discover the unrefined elegance in natural stone-inspired laminates that marry luxurious aesthetics with sustainable sensibility. These laminates mimic the intricate veining and rich hues of natural stones.

9208 82 BRAZILWOOD 9209 9210 TPV 16 **WOVEN WICKER** 17 CHEVRON BROWN 9211 31 9212 GRANITE BEIGE 9212 MR GRANITE BEIGE 33 9213 35 TRAVERTINE GREY 9214 TRAVERTINE NATURAL 35 9215 MR NARRA WOOD 41 9215 VN NARRA WOOD 75 9215 CW 76 NARRA WOOD 9217 TPW 13 RIVER BIRCH 9217 82 RIVER BIRCH 9218 MR SMOKED OAK 40 9218 GA SMOKED OAK 62 9219 FLUORITE GREEN 9219 MR FLUORITE GREEN 33 9220 ZG ZEBRA WOOD 19 9221 17 CHEVRON RUSSET LIMITED WARRANTY Kindly check the laminate sheet thoroughly and immediately after purchasing & before cutting.