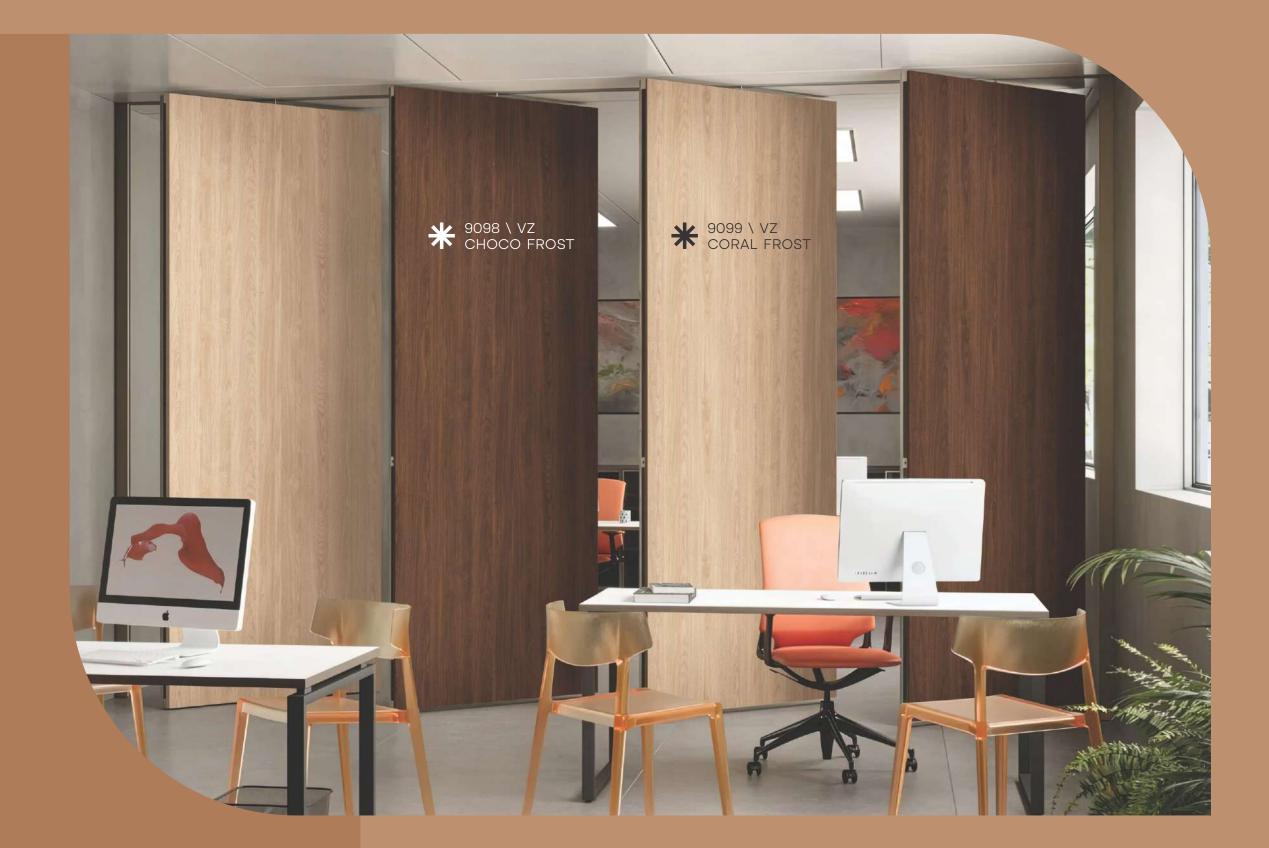

### 9120 \ VZ 第1符 TINTED TAN

Embrace the stately aura of classic laminates, where timeless elegance meets refined sophistication. These laminates exude a dignified charm, reminiscent of grand estates and historical mansions.

9099 \ VZ CORAL FROST

9088 \ VZ MAGIC MAPLE

9098 \ VZ CHOCO FROST

135x190