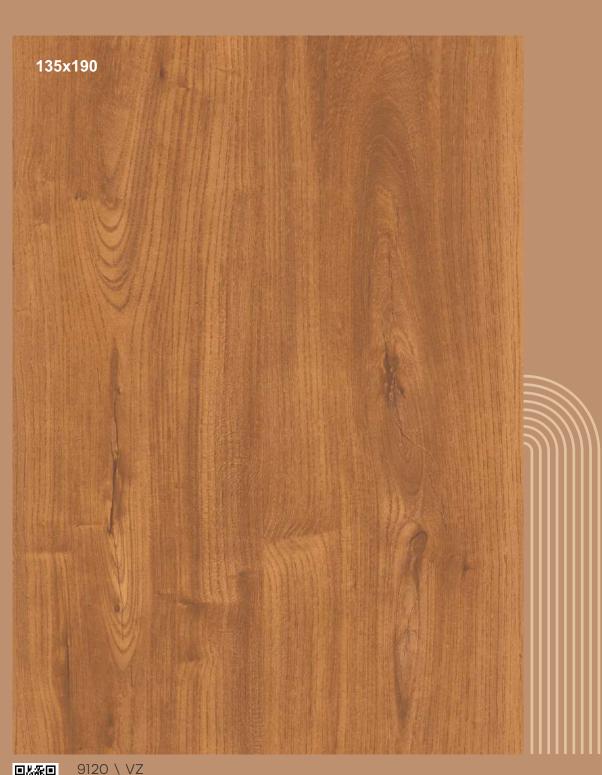

### 9120 \ VZ 第1符 TINTED TAN

Embrace the stately aura of classic laminates, where timeless elegance meets refined sophistication. These laminates exude a dignified charm, reminiscent of grand estates and historical mansions.