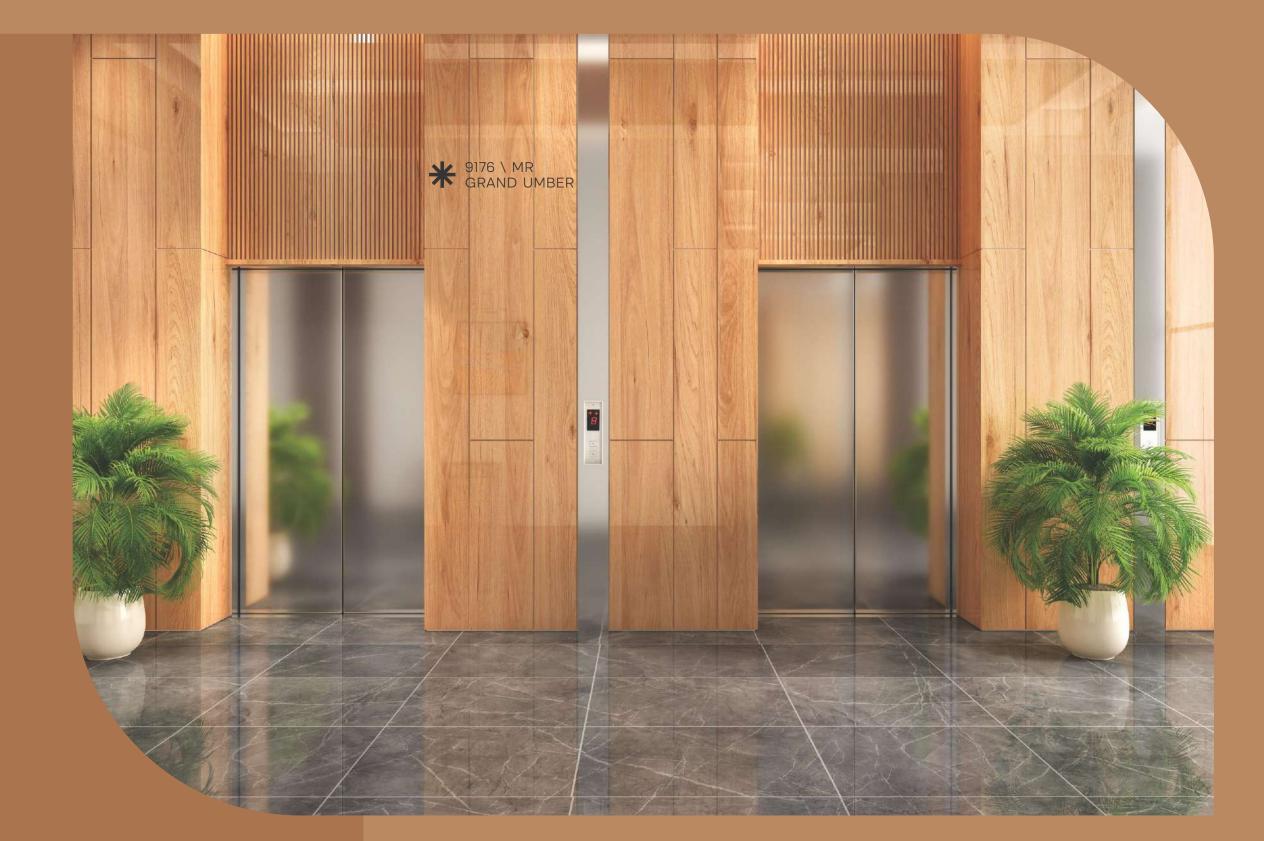

9176 \ MR GRAND UMBER

9180 \ MR
IMPERIAL BLUSH

9177 \ MR GRAND AUTUMN

9181 \ MR SANDY BLUSH

9123 \ MR WOOD NYMPH

9118 \ MR
TAWNY DELIGHT

Presenting you designs where natural elegance meets serene sophistication. These laminates beautifully mimic the soft and warm hues of wood, infusing spaces with an inviting ambiance.

## ESSENCE

9176 \ VA GRAND UMBER

9182 \ CA DUSKY BLOOM