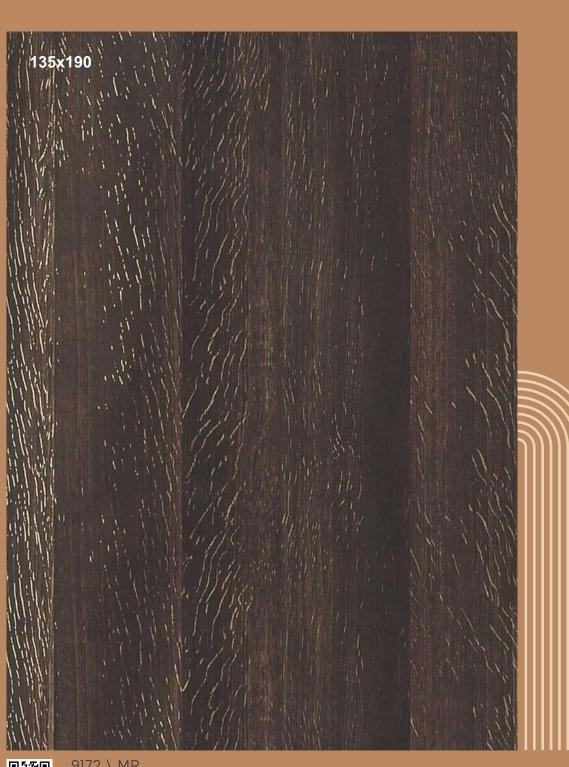

stone aesthetics.







34









9147 \ MR
MARBLE MAZE

Transform your space with the timeless spectacle of opulent white marble-inspired laminates. These laminates capture the luxurious allure of marble with delicate veining and a pristine white background.















## Discover smart perfection with marble-like laminate designs that redefine elegance. These designs seamlessly fuse the allure of marble's natural veining and textures with the practicality of laminate. PERFECTION





9114 \ SS PRISTINE JEWEL

7012 \ SS EARTH SONG





With the look and feel of genuine wood, these laminates add a timeless sublimity and a restful ambiance to any room making sure that the serene elegance of wood elevates your interiors to new heights.











9145 \ MR SABLE LUXURY

















9172 \ MR TIGER TRENT

## RESTFUL

Embrace the restful charm of wood in laminate designs, where tranquility meets timeless elegance. These laminates replicate the soothing textures and warm hues of natural wood, creating serene and inviting spaces.





9176 \ MR GRAND UMBER





9180 \ MR
IMPERIAL BLUSH



9177 \ MR GRAND AUTUMN



9181 \ MR SANDY BLUSH













9123 \ MR WOOD NYMPH



9118 \ MR
TAWNY DELIGHT

Presenting you designs where natural elegance meets serene sophistication. These laminates beautifully mimic the soft and warm hues of wood, infusing spaces with an inviting ambiance.







9086 \ MR SIERRA ROSEWOOD









9088 \ MR MAGIC MAPLE



9121 \ MR FLORESTA BAY









Create cozy and sophisticated environments with wood-inspired laminates with rich textures and i