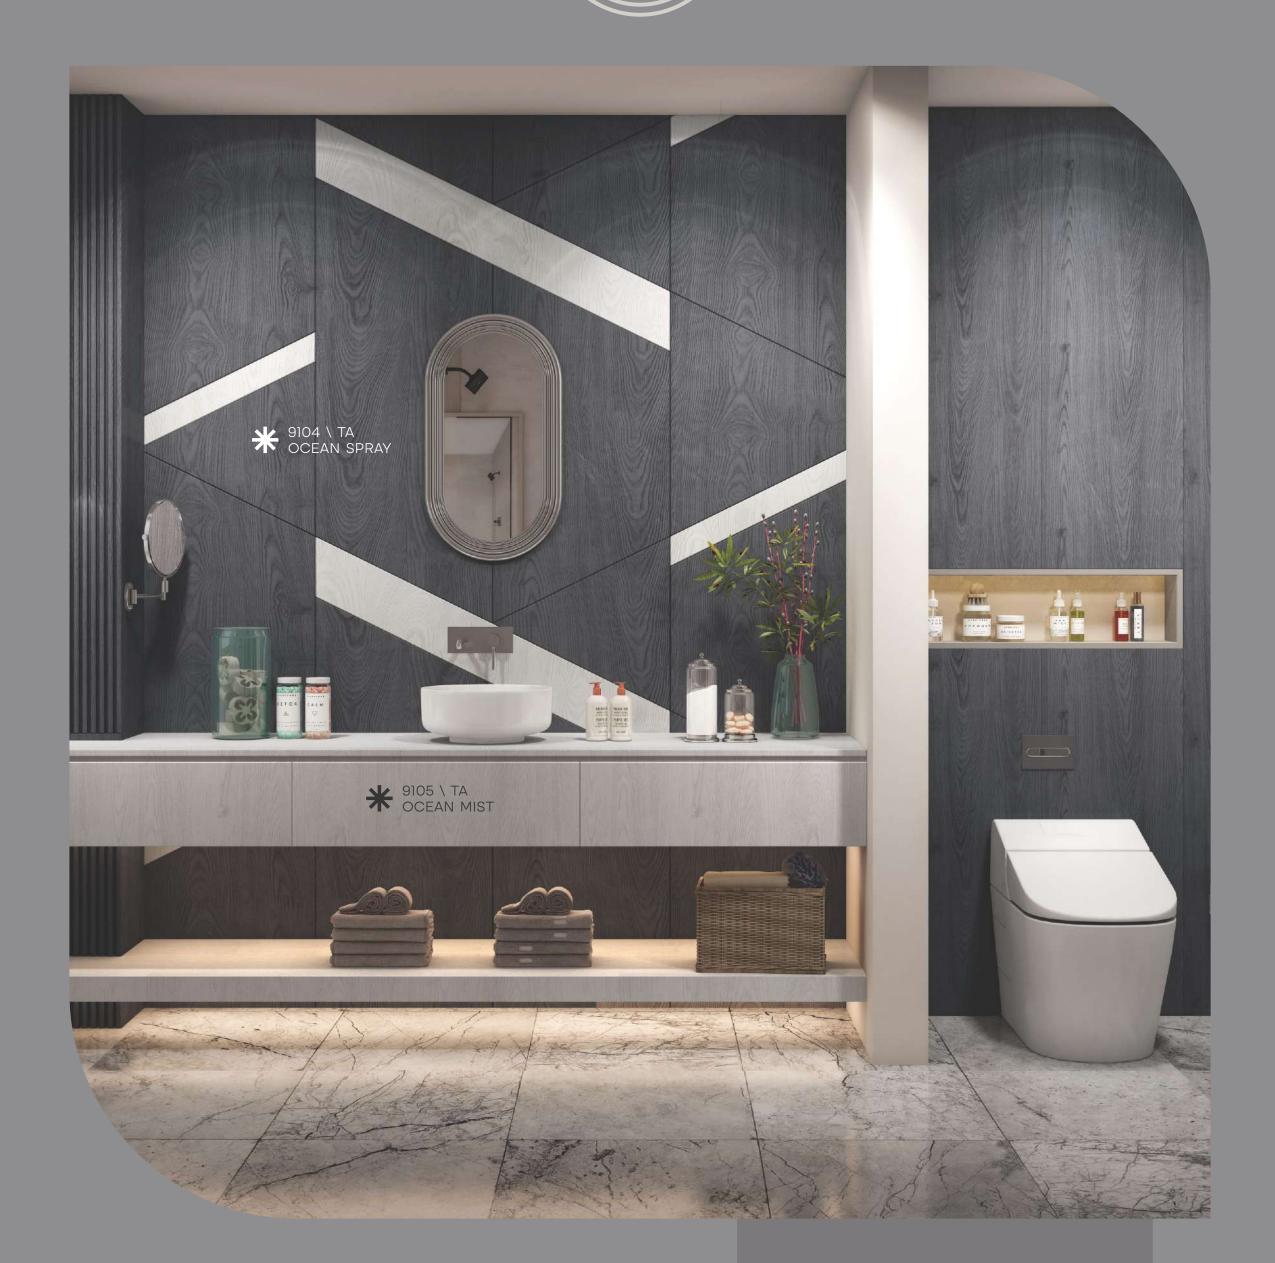

## REFINEMENT

9104 \ TA
OCEAN SPRAY

9072 \ U

Elevate your environment with natural stone-like laminates. These luxurious laminates emulate the beauty of natural stones with stunning accuracy, showcasing intricate patterns and luxurious tones.