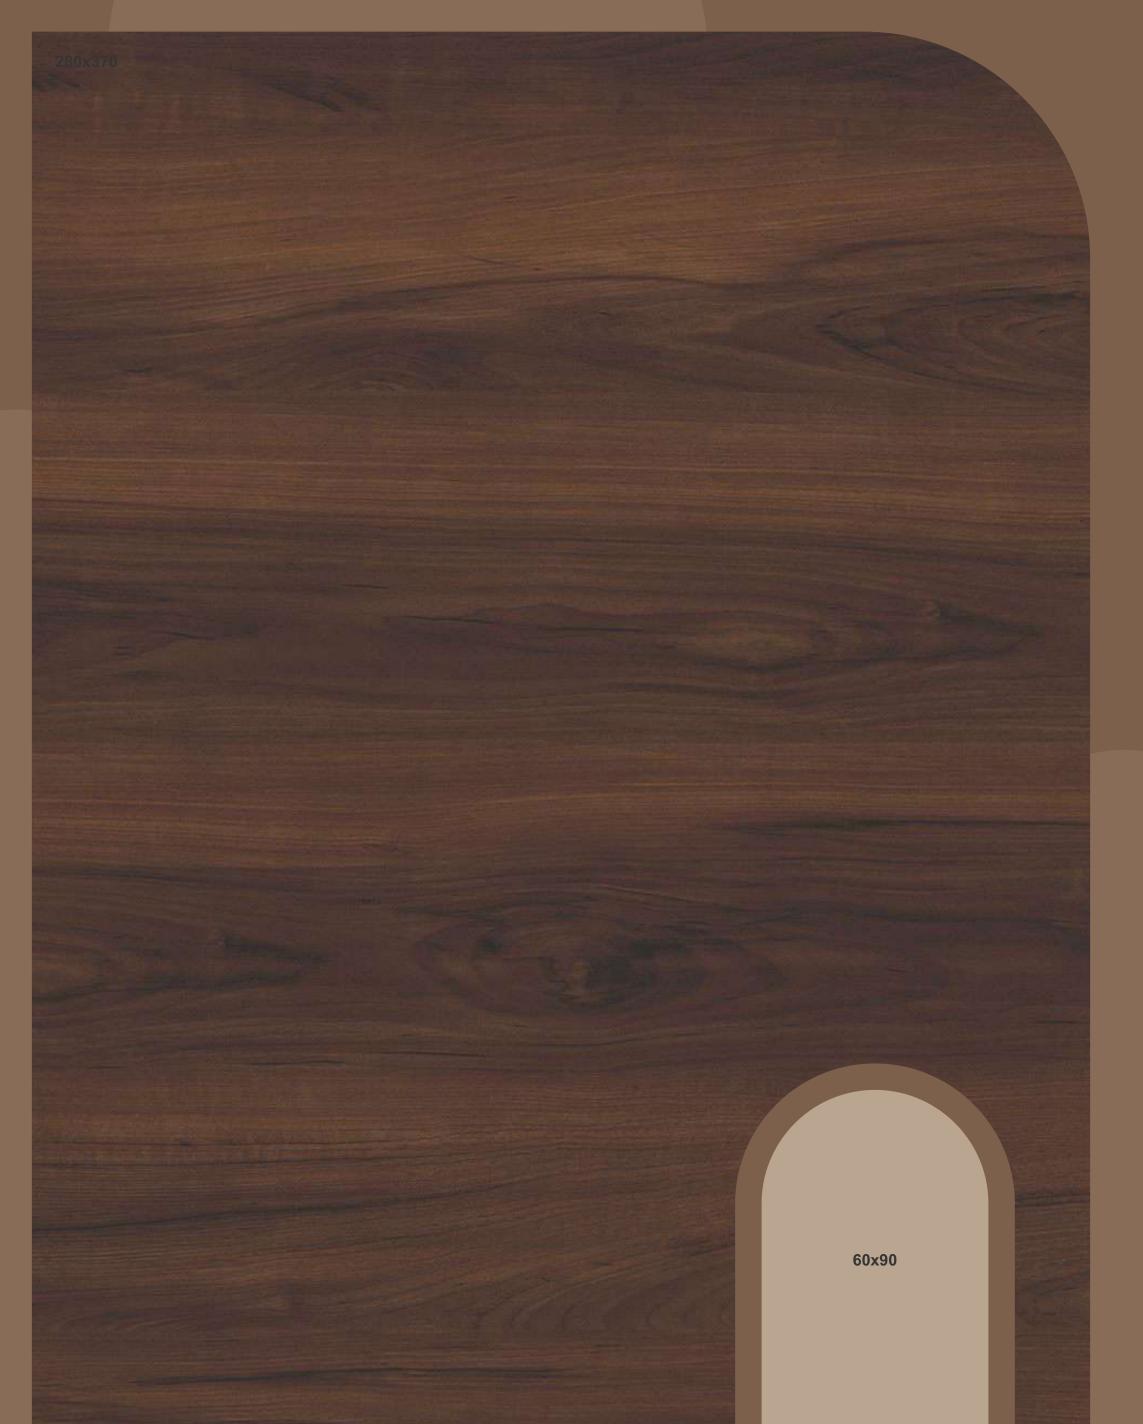

rns and soothing tones that create a harmonious atmosphere.

## ELEGANCE







9119 \ GA TINTED OAK









7506 \ MR CADET GREY

\* 7037 \ MR IVORY KEYS



## ESSENCE





9176 \ VA GRAND UMBER











9182 \ CA DUSKY BLOOM

## The allure of classic wood patterns evokes nostalgia, a sense of longing, and memories of a distinct time. Each laminate, through grains, textures, patterns, and colors, tells a story in your spaces. MEMORIES







9181 \ CA SANDY BLUSH



9180 \ CA IMPERIAL BLUSH















9123 \ RB WOOD NYMPH





## Envision a space where the warmth and texture of wood meet sleek, modern design. The exclusive laminate designs and modern patterns are inspired by classic wood and seamlessly blend the old with the new.

## SENSIBILITIES





9113 \ AL CLOUDY WONDER











Leave lasting influence and a deep impact on your visitors with a classic collection that sets your interiors apart. These laminates are designed to allow your space distinction from the ordinary.

## IMPACT





7024 (HZ) \ SW VISTA WHITE



9052 (HZ) \ SW DARK SPARK

9123 (HZ) \ BL WOOD NYMPH





100x370

5903 (HZ) \ SW ECLECTIC GOLD

## Take the appeal of your spaces to a grand level with the elegant, graceful, and classic aesthetics of laminates designed to transform your spaces into spaces grander and more luxurious. APPEAL



100x370

5903 (HZ) \ SW IMPERIAL GOLD











## Our laminates, designed in the light of natural wood, embody poetic authenticity. Each piece captures the soul of nature, with intricately detailed grains and hues that echo the beauty of real wood. AUTH