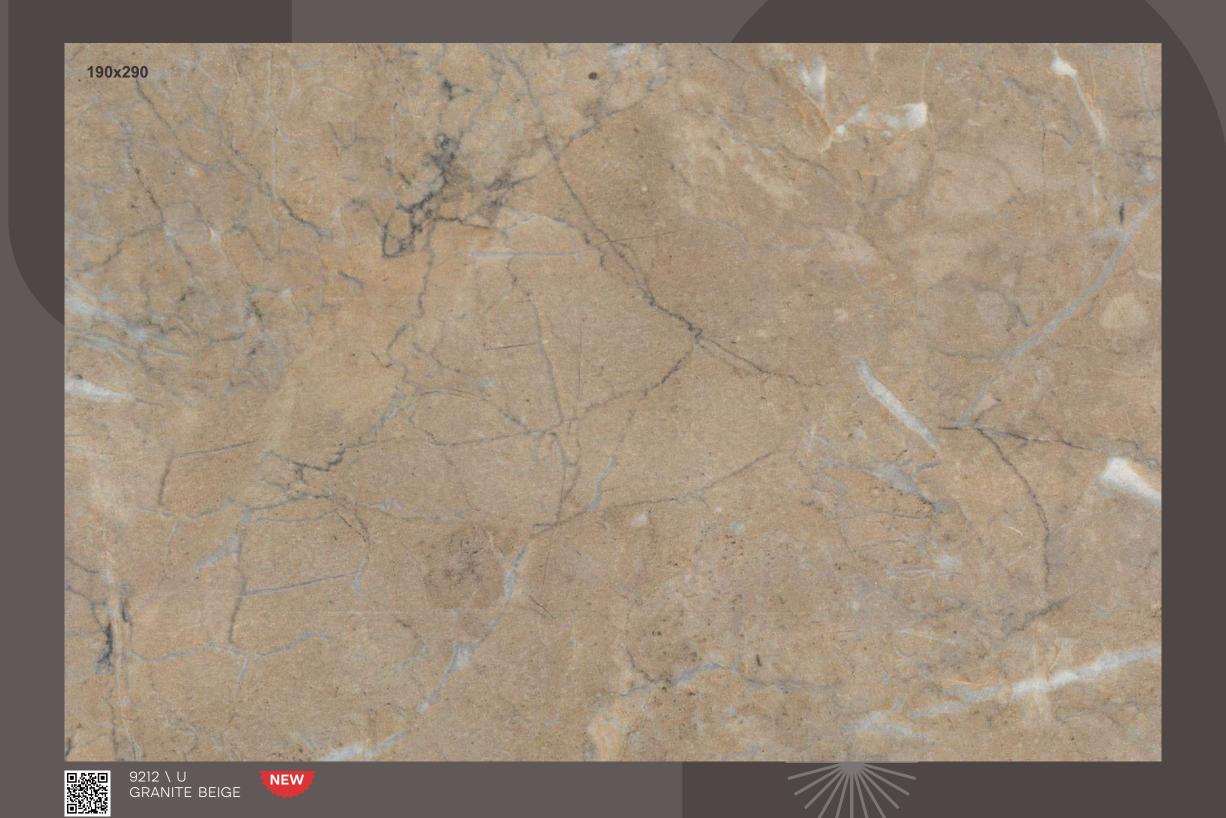

9208 82 BRAZILWOOD 9209 9210 TPV 16 **WOVEN WICKER** 17 CHEVRON BROWN 9211 31 9212 GRANITE BEIGE 9212 MR GRANITE BEIGE 33 9213 35 TRAVERTINE GREY 9214 TRAVERTINE NATURAL 35 9215 MR NARRA WOOD 41 9215 VN NARRA WOOD 75 9215 CW 76 NARRA WOOD 9217 TPW 13 RIVER BIRCH 9217 82 RIVER BIRCH 9218 MR SMOKED OAK 40 9218 GA SMOKED OAK 62 9219 FLUORITE GREEN 9219 MR FLUORITE GREEN 33 9220 ZG ZEBRA WOOD 19 9221 17 CHEVRON RUSSET LIMITED WARRANTY Kindly check the laminate sheet thoroughly and immediately after purchasing & before cutting.