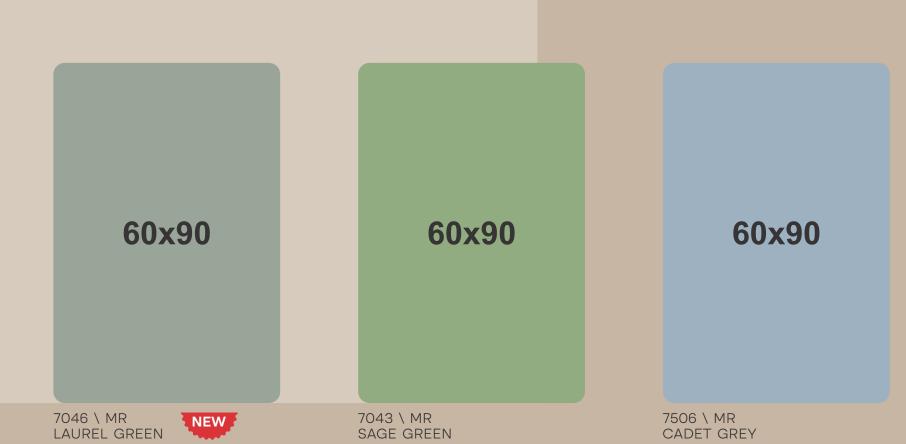

## UNLEASH ACREATIVE SYMPHONY

Usher and unleash a creative symphony in your spaces with an exclusive range of laminates in captivating colors and impressions.

7506 \ U CADET GREY 7030 \ U PRUSSIAN TEAL

7043 \ U SAGE GREEN

7046 \ U LAUREL GREEN