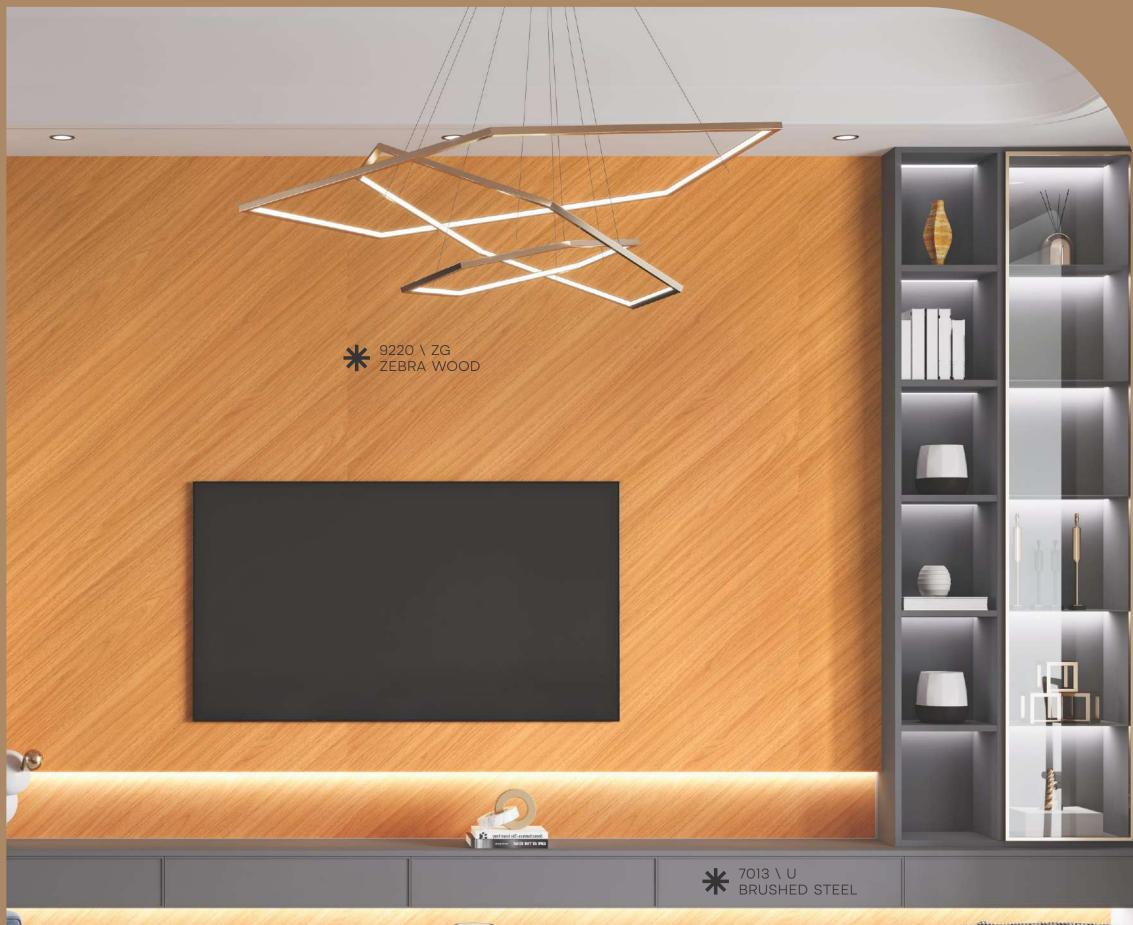

MARBLE

PANTONE

The eloquently diverse aesthetics of the collection bring together the timeless appeal of wood, stone, and marble designs, along with the modern and vibrant spectrum of Pantone shades in a range of 280+ laminates in one standard dimension and thickness of 1mm. Each design is meticulously crafted to reflect the natural beauty, color, and textures for realistic and contemporary interiors.

## THE OF WOOD

Discover the ageless grace and beauty of wood in laminates, which embrace the delicate and durable charm of the natural wonder and bring it to your spaces to transform them.

Natural wood embodies an unparalleled elegance that transcends trends and time. Replicating the same elegance, we bring you laminates embracing the warmth and allure of wood.