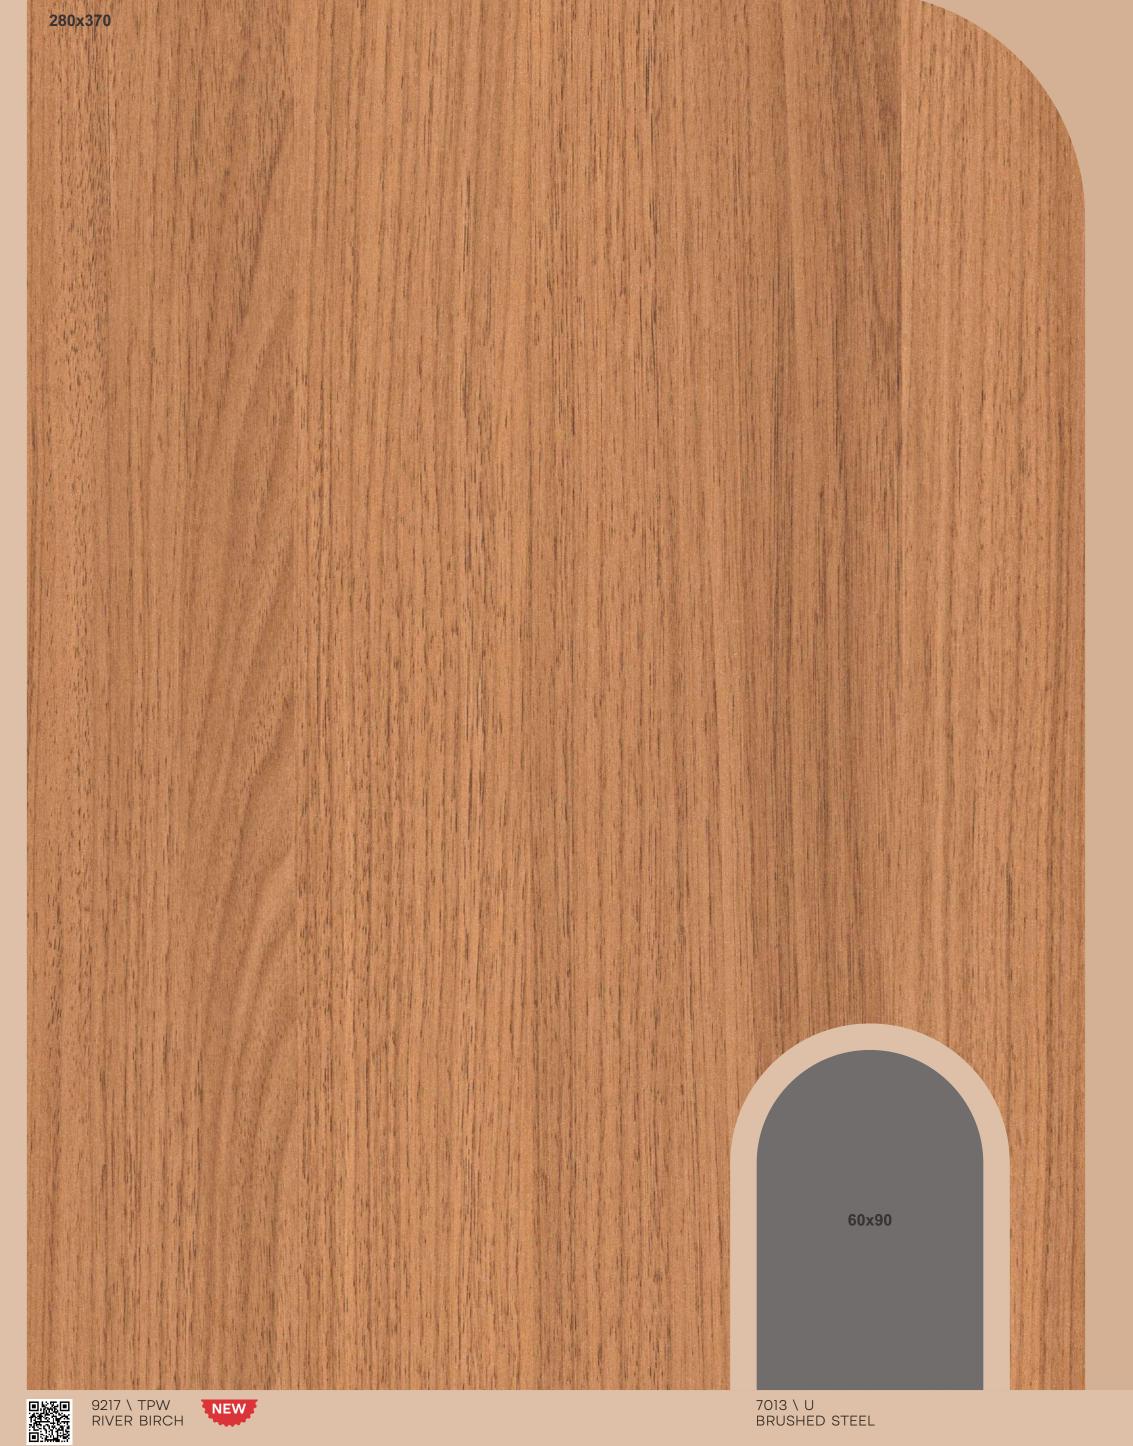

## UNLEASH ACREATIVE SYMPHONY

Usher and unleash a creative symphony in your spaces with an exclusive range of laminates in captivating colors and impressions.

7506 \ U CADET GREY 7030 \ U PRUSSIAN TEAL

7043 \ U SAGE GREEN

7046 \ U LAUREL GREEN