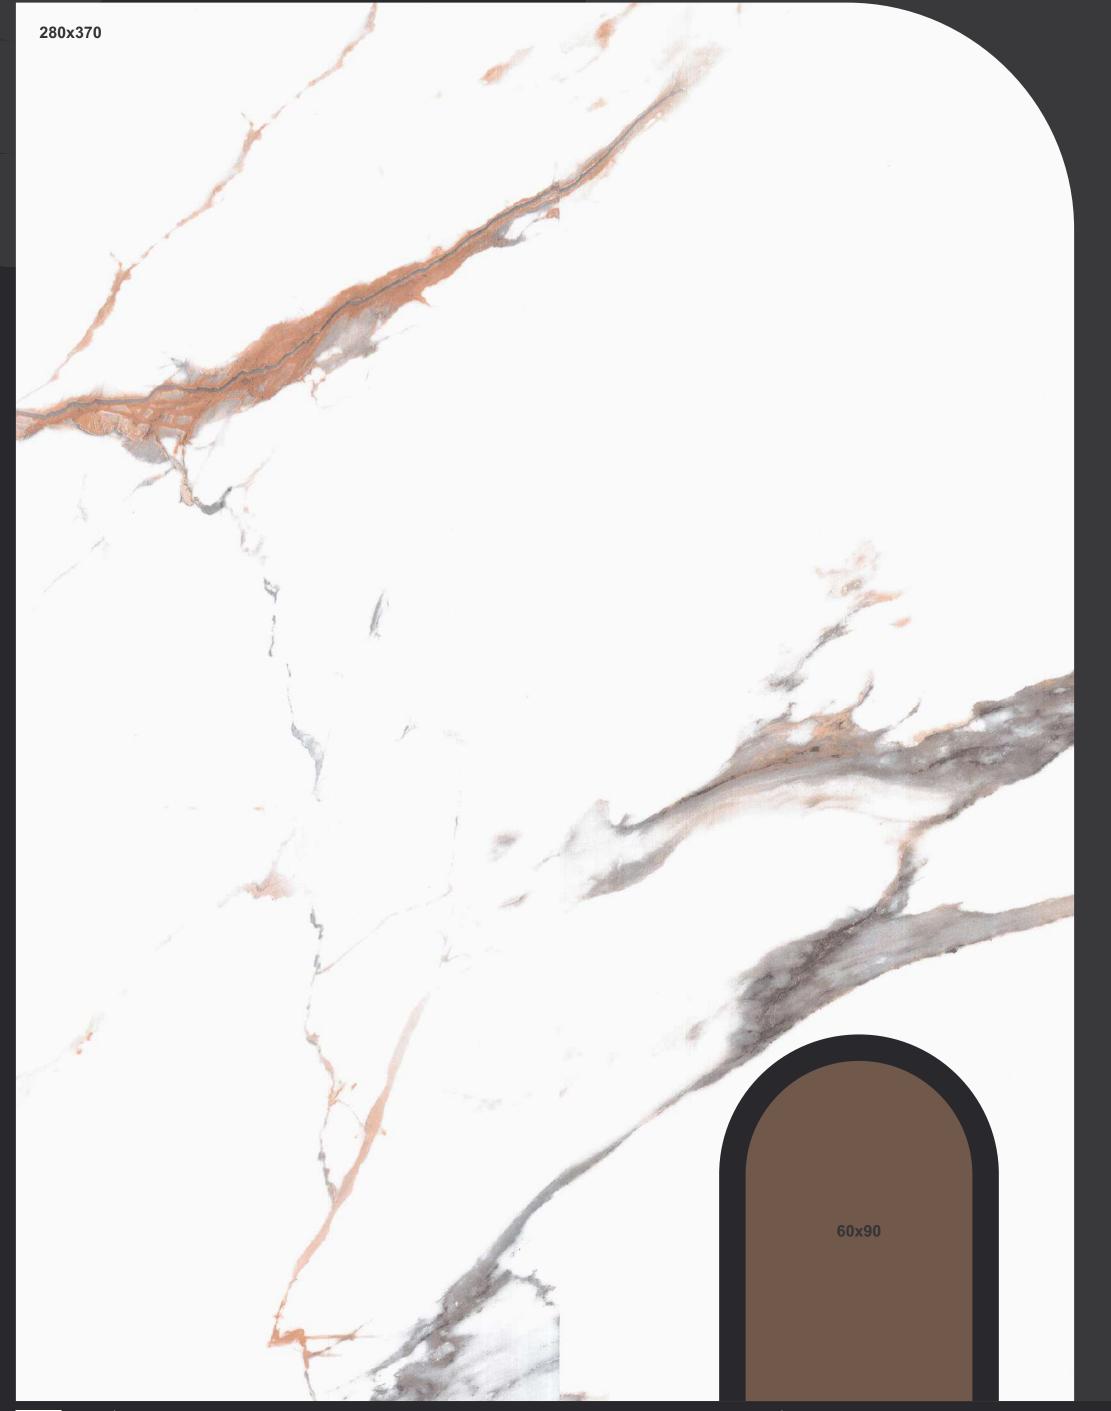

These laminates are a practical alternative to traditional stone aesthetics.

34

9147 \ MR
MARBLE MAZE

Transform your space with the timeless spectacle of opulent white marble-inspired laminates. These laminates capture the luxurious allure of marble with delicate veining and a pristine white background.

9114 \ SS PRISTINE JEWEL

7012 \ SS EARTH SONG

With the look and feel of genuine wood, these laminates add a timeless sublimity and a restful ambiance to any room making sure that the serene elegance of wood elevates your interiors to new heights.