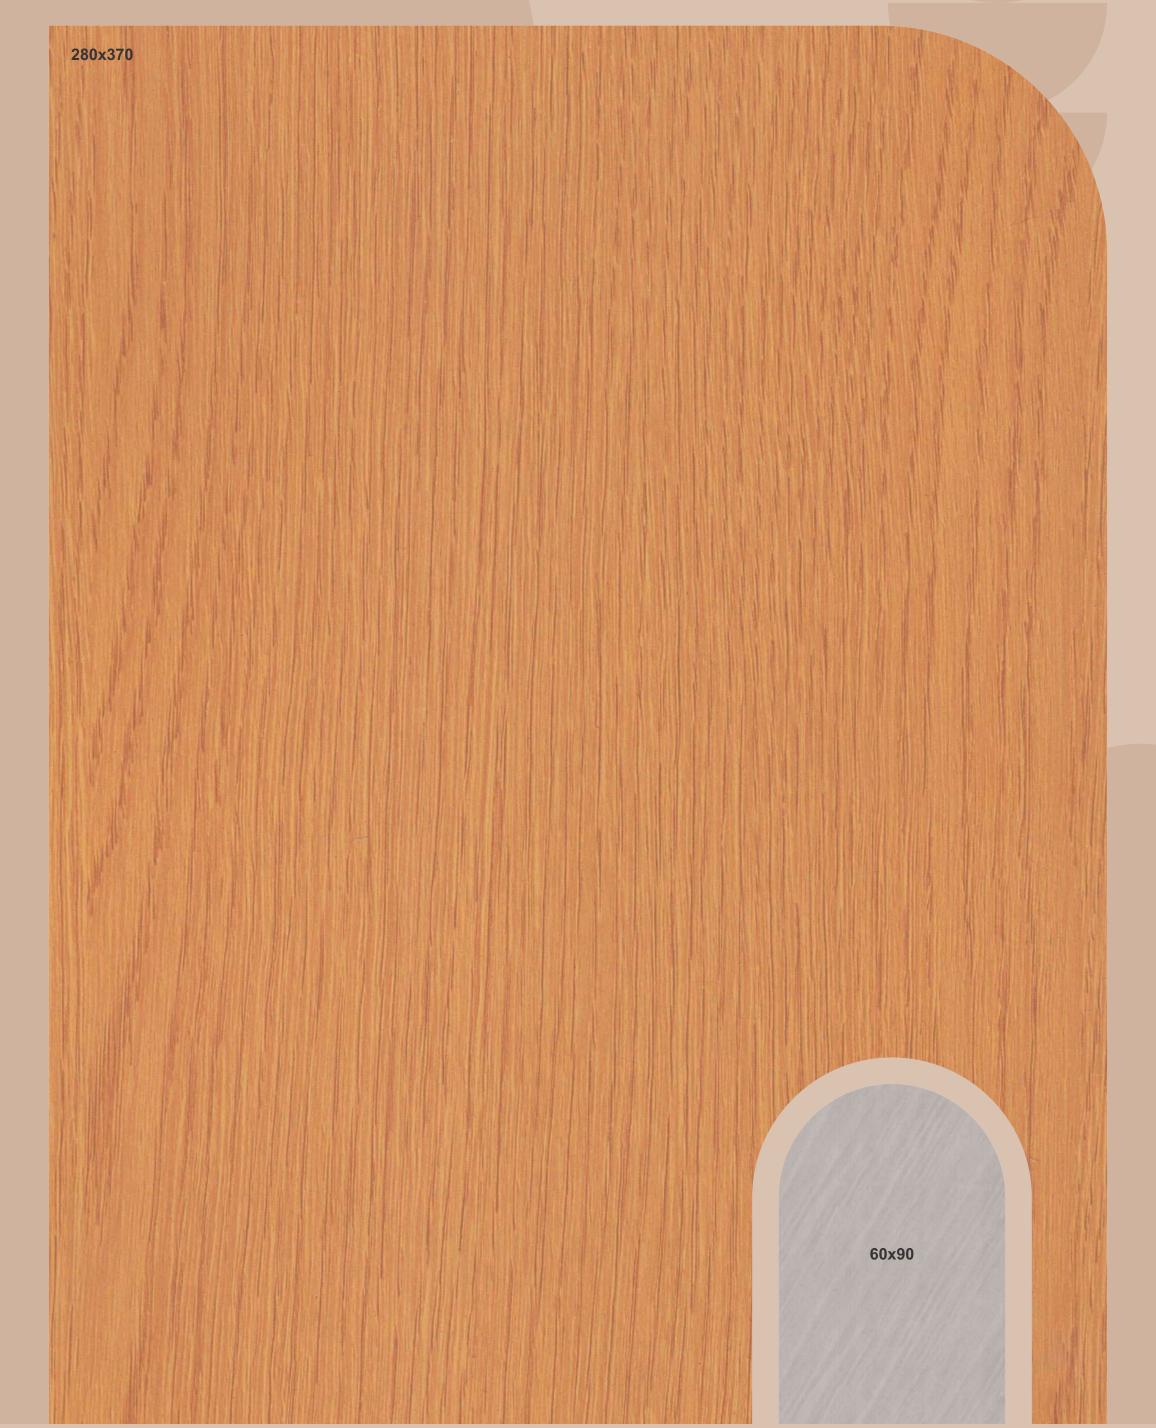

9115 \ L PYRAMID PRIME

9143 \ VQ IVORY BREW

182.5x370

Uncover the muted accents of our modern laminate collection, perfectly suited for contemporaneous homes and spaces. These designs feature subtle hues and understated textures that blend seamlessly.

## ACCENTS

9111 \ LO \$414 SALMON SAGE

9167 \ TPZ 公共 SLATE CREAM

URBANITY

9169 \ TPX
VERDURE DESERT

回然回 9170 \ TPX SIENNA DESERT

135x370

135x370