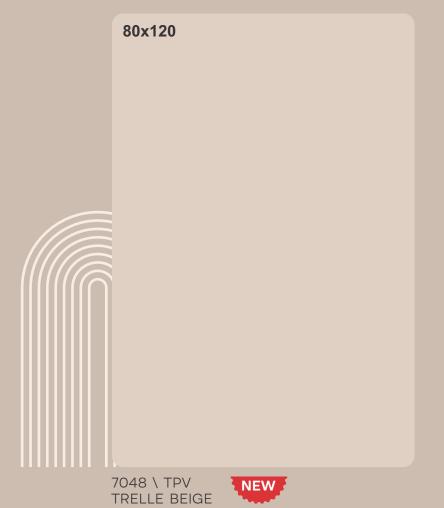

7048 \ MR TRELLE BEIGE

60x90

60x90

NEW

7037 \ MR IVORY KEYS

7013 \ MR

BRUSHED STEEL

7047 \ MR DESERT TAUPE