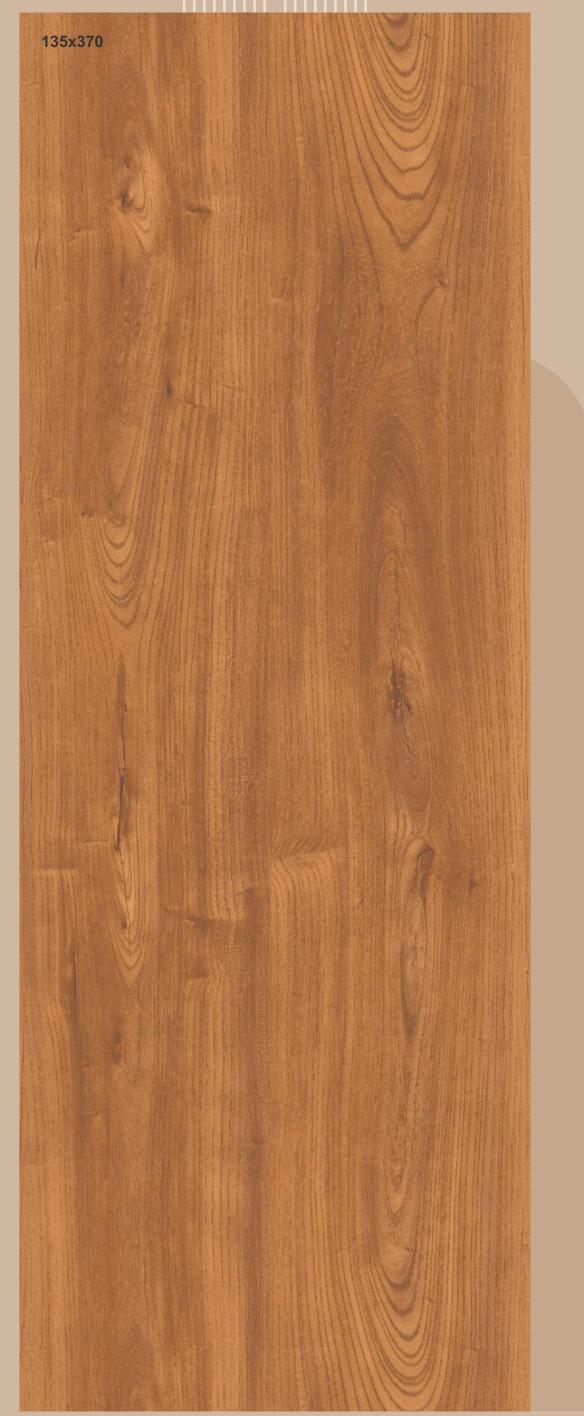

### 9120 \ VZ 第1符 TINTED TAN

Embrace the stately aura of classic laminates, where timeless elegance meets refined sophistication. These laminates exude a dignified charm, reminiscent of grand estates and historical mansions.