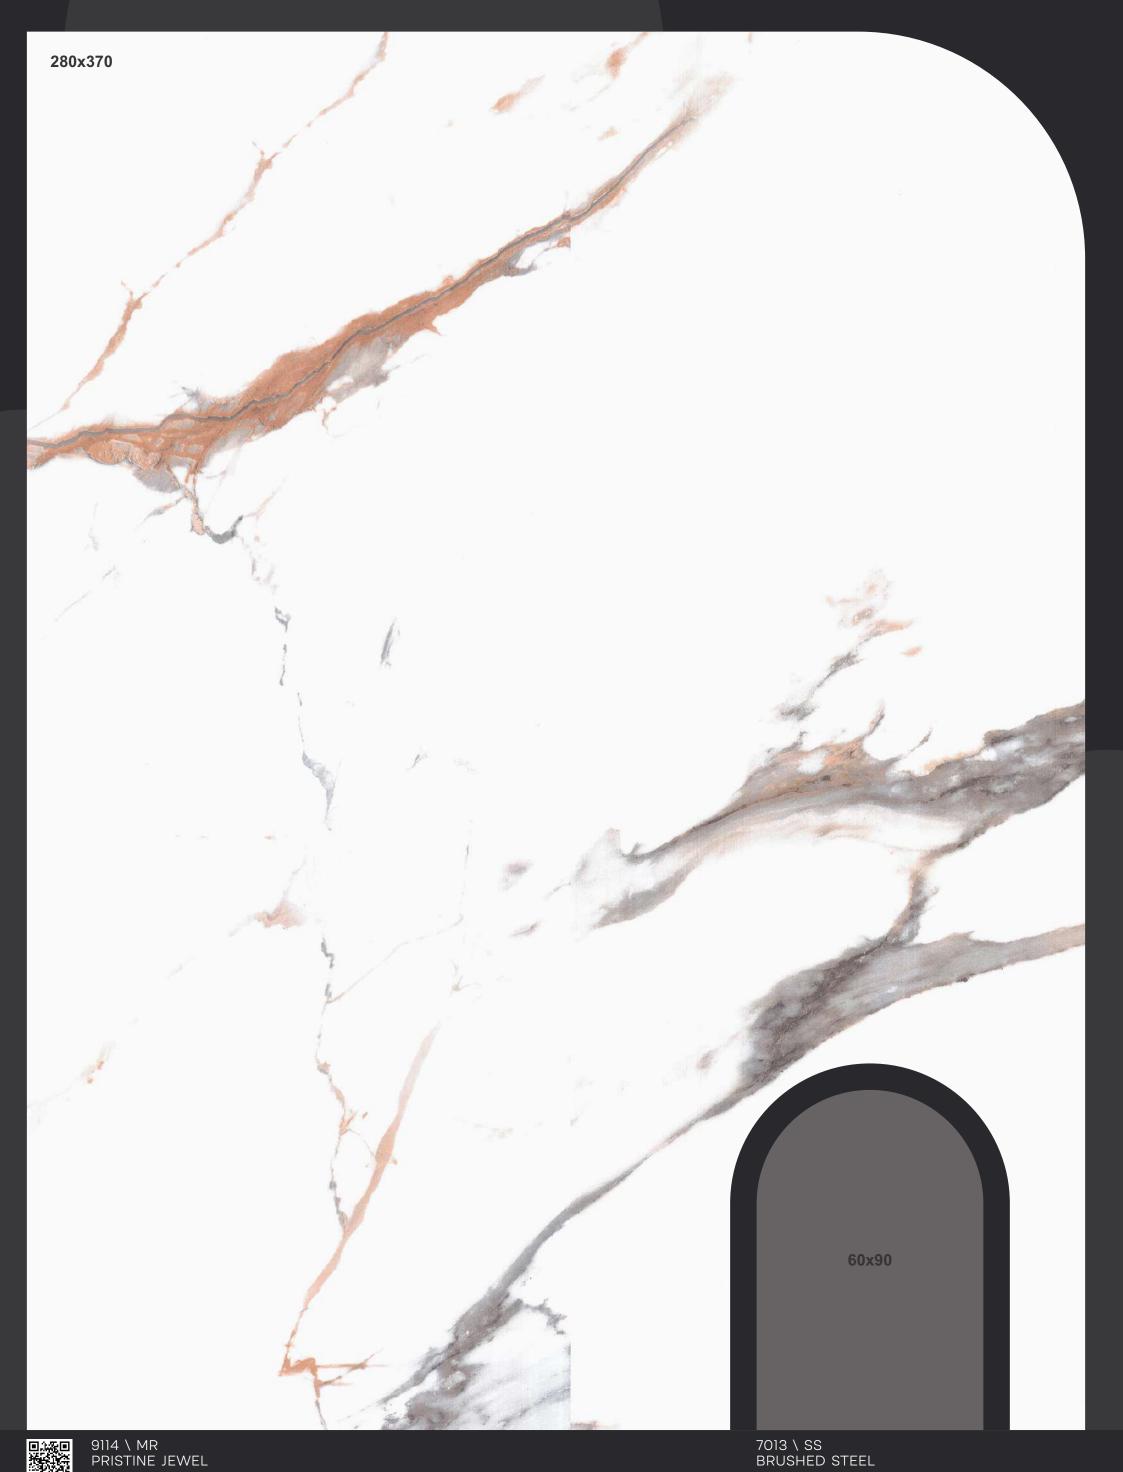

These laminates are a practical alternative to traditional stone aesthetics.

34

9147 \ MR
MARBLE MAZE

Transform your space with the timeless spectacle of opulent white marble-inspired laminates. These laminates capture the luxurious allure of marble with delicate veining and a pristine white background.

9114 \ SS PRISTINE JEWEL

7012 \ SS EARTH SONG

With the look and feel of genuine wood, these laminates add a timeless sublimity and a restful ambiance to any room making sure that the serene elegance of wood elevates your interiors to new heights.